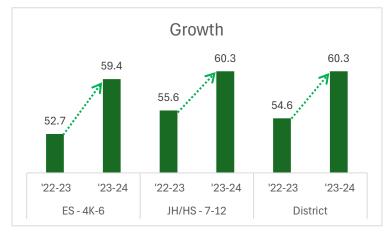

|                  | ES - 4        | 4K-6          | JH/HS         | - 7-12        | District      |               |  |
|------------------|---------------|---------------|---------------|---------------|---------------|---------------|--|
|                  | <u>'22-23</u> | <u>'23-24</u> | <u>'22-23</u> | <u>'23-24</u> | <u>'22-23</u> | <u>'23-24</u> |  |
| Over All Score   | 67.8          | 71.7          | 62.7          | 64.6          | 65.3          | 68.3          |  |
| Achievement      | 67.0          | 69.0          | 49.7          | 50.2          | 56.4          | 57.6          |  |
| Growth           | 52.7          | 59.4          | 55.6          | 60.3          | 54.6          | 60.3          |  |
| Target Group     | 63.8          | 71.3          | 66.0          | 68.4          | 64.9          | 69.7          |  |
| On Track to Grad | 88.2          | 88.9          | 80.8          | 81.0          | 85.1          | 85.7          |  |