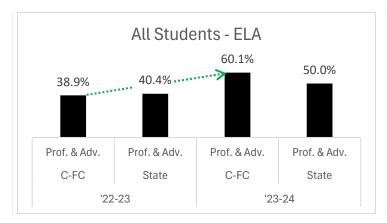

| District     |             | <u>'22-23</u> |              |             |            |              |             |            | <u>'23-24</u> |             |             |              |  |  |  |
|--------------|-------------|---------------|--------------|-------------|------------|--------------|-------------|------------|---------------|-------------|-------------|--------------|--|--|--|
| Achievement  |             | <u>C-F</u>    | <u>C</u>     |             | <u>Sta</u> | <u>ite</u>   |             | C-F        | <u>C</u>      |             | <u>Stat</u> | <u>e</u>     |  |  |  |
| <u>ELA</u>   | <u>Prof</u> | <u>Adv</u>    | Prof. & Adv. | <u>Prof</u> | <u>Adv</u> | Prof. & Adv. | <u>Prof</u> | <u>Adv</u> | Prof. & Adv.  | <u>Prof</u> | <u>Adv</u>  | Prof. & Adv. |  |  |  |
| All Students | 35.8%       | 3.1%          | 38.9%        | 31.9%       | 8.5%       | 40.4%        | 53.1%       | 7.0%       | 60.1%         | 38.8%       | 11.2%       | 50.0%        |  |  |  |
| St W/ Dis.   | 10.2%       | 2.0%          | 12.2%        |             |            |              | 30.6%       | 0.0%       | 30.6%         |             |             |              |  |  |  |
| Econ Dis.    | 29.7%       | 3.4%          | 33.1%        |             |            |              | 49.6%       | 6.1%       | 55.7%         |             |             |              |  |  |  |

1.8

Econ Dis.

| ES - 4K-6                 |             | <u>'22-</u>                | 23                       | <u>'23-24</u>         |               |            |  |
|---------------------------|-------------|----------------------------|--------------------------|-----------------------|---------------|------------|--|
| Achievement               |             | <u>C-F</u>                 | <u>C</u>                 | <u>C-FC</u>           |               |            |  |
| <u>ELA</u>                | Prof        | <u>Adv</u>                 | Prof. & Adv.             | <u>Prof</u>           | <u>Adv</u>    | rof. & Adv |  |
| All Students              | 37.2%       | 2.2%                       | 39.4%                    | 59.9%                 | 7.3%          | 67.2%      |  |
| St W/ Dis.                | 21.7%       | 0.0%                       | 21.7%                    | 53.8%                 | 0.0%          | 53.8%      |  |
| Econ Dis.                 | 32.1%       | 1.9%                       | 34.0%                    | 61.8%                 | 5.5%          | 67.3%      |  |
| ES - 4K-6                 |             | '22-2                      | 23                       | I                     | '23-24        |            |  |
| Achievement               |             | <u>C-F</u>                 |                          | <u>'23-24</u><br>C-FC |               |            |  |
| Math                      | Prof        | Adv                        | <u>⊆</u><br>Prof. & Adv. | l<br>Prof             | Adv           | rof. & Ad  |  |
| All Students              | 36.5%       | 5.8%                       | 42.3%                    | 51.8%                 | 19.0%         | 70.8%      |  |
| St W/ Dis.                | 21.7%       | 0.0%                       | 21.7%                    | 38.5%                 | 7.7%          | 77.0%      |  |
| Econ Dis.                 | 35.8%       | 3.8%                       | 39.6%                    | 50.9%                 | 23.6%         |            |  |
| LCOIT DIS.                | 33.070      | <b>3.0</b> /0              | 33.070                   | 30.370                | 20.070        | 74.570     |  |
| JH/HS 7-12                |             | <u>'22-</u>                | <u>23</u>                |                       | <u>'23-24</u> | 1          |  |
| Achievement               |             | C-F                        | C                        |                       | <u>C-FC</u>   |            |  |
| <u>ELA</u>                | <u>Prof</u> | <u>Adv</u>                 | Prof. & Adv.             | <u>Prof</u>           | <u>Adv</u>    | rof. & Ad  |  |
| All Students              | 34.8%       | 3.6%                       | 38.4%                    | 48.8%                 | 6.0%          | 54.8%      |  |
| St W/ Dis.                | 0.0%        | 3.8%                       | 3.8%                     | 13.6%                 | 0.0%          | 13.6%      |  |
| Econ Dis.                 | 27.7%       | 4.6%                       | 32.3%                    | 38.3%                 | 6.7%          | 45.0%      |  |
| W. // 10 7 40             |             | 100.4                      | no I                     | ı                     | 100.04        |            |  |
| JH/HS 7-12<br>Achievement |             | <u>'22-2</u><br><u>C-F</u> |                          | <u>'23-24</u><br>C-FC |               |            |  |
| Math                      | Prof        | Adv                        | <u> </u>                 | l<br><u>Prof</u>      | Adv           | rof. & Ad  |  |
| All Students              | 16.7%       | 1.4%                       | 18.1%                    | 38.8%                 | 1.5%          | 40.3%      |  |
| St W/ Dis.                | 3.8%        | 0.0%                       | 3.8%                     | 4.5%                  | 0.0%          | 9.0%       |  |
| Econ Dis.                 | 15.4%       | 3.1%                       | 18.5%                    | 38.3%                 | 1.7%          | 40.0%      |  |
| 2001. 2101                |             |                            | 20.070                   |                       |               | 101070     |  |
| District <u>'22-23</u>    |             |                            | <u>23</u>                |                       | <u>'23-24</u> | :          |  |
| Achievement               |             | C-F                        | <u>C</u>                 |                       | <u>C-FC</u>   |            |  |
| <u>ELA</u>                | <u>Prof</u> | <u>Adv</u>                 | Prof. & Adv.             | <u>Prof</u>           | <u>Adv</u>    | rof. & Ad  |  |
| All Students              | 35.8%       | 3.1%                       | 38.9%                    | 53.1%                 | 7.0%          | 60.1%      |  |
| St W/ Dis.                | 10.2%       | 2.0%                       | 12.2%                    | 30.6%                 | 0.0%          | 30.6%      |  |
| Econ Dis.                 | 29.7%       | 3.4%                       | 33.1%                    | 49.6%                 | 6.1%          | 55.7%      |  |
|                           |             |                            |                          |                       |               |            |  |
| District                  |             | <u>'22-</u>                | <u>23</u>                | <u>'23-24</u>         |               |            |  |
| Achievement               |             | C-F                        | <u>c</u>                 |                       | C-FC          |            |  |
| <u>Math</u>               | <u>Prof</u> | <u>Adv</u>                 | Prof. & Adv.             | <u>Prof</u>           | <u>Adv</u>    | rof. & Ad  |  |
|                           |             |                            |                          |                       |               |            |  |