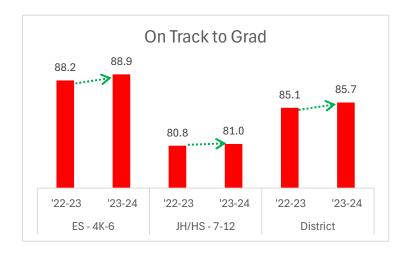

54.5

91.8

| Green = C-FC above State      |            |              |            | C-FC         | V | s. State    | е            |            |              |       | Red              | = C-FC       | below S     | tate         |     |         |  |     |    |  |       |  |     |    |
|-------------------------------|------------|--------------|------------|--------------|---|-------------|--------------|------------|--------------|-------|------------------|--------------|-------------|--------------|-----|---------|--|-----|----|--|-------|--|-----|----|
|                               |            | ES -         | 4K-6       |              |   |             | JH/HS        | - 7-12     |              | ľ     |                  | Dist         | trict       |              |     |         |  |     |    |  |       |  |     |    |
|                               | <u>'22</u> | <u>!-23</u>  | <u>'23</u> | 3- <u>24</u> |   | <u>'22</u>  | <u>!-23</u>  | <u>'23</u> | <u>-24</u>   |       | <u>'22</u>       | <u>-23</u>   | <u>'23</u>  | <u>-24</u>   |     |         |  |     |    |  |       |  |     |    |
| Enrollment                    | 29         | 90           | 28         | 35           |   | 27          | 70           | 25         | 52           |       | 56               | 60           | 54          | 14           |     |         |  |     |    |  |       |  |     |    |
| Open Enrolled                 | 6.9        | 9%           | 7.4        | 4%           |   | 10.         | 4%           | 9.9        | 9%           |       | 8.6              | 6%           | 8.5         | 5%           |     |         |  |     |    |  |       |  |     |    |
| Black                         | 1.7        | 7%           | 0.4        | 4%           |   | 0.4         | 1%           | 0.4        | <b>1</b> %   |       | 1.1              | L%           | 0.4         | 1%           |     |         |  |     |    |  |       |  |     |    |
| Hispanic                      | 3.3        | 1%           | 4.6        | 3%           |   | 4.1         | <b>1</b> %   | 4.4        | 4.4%         |       | 3.6              | 6%           | 4.4         | 1%           |     |         |  |     |    |  |       |  |     |    |
| White                         | 90.        | .3%          | 90.        | 9%           |   | 93.         | 7%           | 93.        | 3%           |       | 92.              | 0%           | 92.         | 1%           |     |         |  |     |    |  |       |  |     |    |
| Two +                         | 4.8        | 3%           | 4.2        | 2%           |   | 1.9         | 9%           | 2.0%       |              |       | 3.4              | 1%           | 3.1         | <b>L</b> %   |     |         |  |     |    |  |       |  |     |    |
| St W. Dis                     | 15.        | .5%          | 13.        | 7%           |   | 10.         | 7%           | 12.        | 3%           | 13.2% |                  | 13.2%        |             | 9%           |     |         |  |     |    |  |       |  |     |    |
| Econ Dis                      | 36.        | 6%           | 41.        | 4%           |   | 25.9%       |              | 25.9%      |              | 25.9% |                  | 25.9%        |             | 25.9%        |     | 25.9% 2 |  | 29. | 4% |  | 31.4% |  | 35. | 3% |
| ELL                           | 0.0        | 0%           | 0.4        | 4%           |   | 0.7         | 0.7%         |            | 3%           |       | 0.4%             |              | 0.6         | 6%           |     |         |  |     |    |  |       |  |     |    |
|                               |            |              |            |              |   |             | "            |            |              |       |                  |              |             |              |     |         |  |     |    |  |       |  |     |    |
| Over All Score                | Meet       | s Exp.       | Excee      | ds Exp.      |   | Meets       | s Exp.       | Meets      | s Exp.       |       | Meets            | s Exp.       | Meets       | s Exp.       |     |         |  |     |    |  |       |  |     |    |
| Over All Score                | 67         | 7.8          | 71         | L.7          |   | 62          | 2.7          | 64         | .6           |       | 65.3  C-FC State |              | 68          | 3.3          |     |         |  |     |    |  |       |  |     |    |
|                               | 0.70       | a            | 0.50       | a            |   |             | <b>2</b> : . | 0.70       | <b>.</b>     |       | 0.50             | a l          | l           | <b>a</b>     |     |         |  |     |    |  |       |  |     |    |
| <u>Achievement</u>            | C-FC       | State        | C-FC       | <u>State</u> |   | C-FC        | <u>State</u> | C-FC       | <u>State</u> |       |                  |              | C-FC        | <u>State</u> |     |         |  |     |    |  |       |  |     |    |
| Overall Score                 | 67.0       | 62.7         | 69.0       | 61.6         |   | 49.7        | 56.7         | 50.2       | 56.2         | L     | 56.4             | 58.7         | 57.6        | 58.0         |     |         |  |     |    |  |       |  |     |    |
| ELA                           | 65.3       | 59.1         | 66.4       | 58.6         |   | 59.2        | 60.5         | 59.2       | 58.2         | Ļ     | 61.5             | 60.1         | 61.9        | 58.3         |     |         |  |     |    |  |       |  |     |    |
| Math                          | 68.7       | 66.2         | 71.5       | 64.5         |   | 40.2        | 52.9         | 41.2       | 54.2         | L     | 51.2             | 57.2         | 53.2        | 57.6         |     |         |  |     |    |  |       |  |     |    |
| Higher than state schools     | 51.        | .5%          | 54.        | 3%           |   | 45.         | 1%           | 41.        | 4%           |       | 33.              | 7%           | 35.         | 5%           |     |         |  |     |    |  |       |  |     |    |
| Growth                        | C-FC       | State        | C-FC       | State        |   | C-FC        | State        | C-FC       | <u>State</u> | ŀ     | C-FC             | <u>State</u> | C-FC        | State        |     |         |  |     |    |  |       |  |     |    |
| Overall Score                 | 52.7       | 66.0         | 59.4       | 66.0         |   | 55.6        | 66.0         | 60.3       | 66.0         |       | 54.6             | 66.0         | 60.3        | 66.0         |     |         |  |     |    |  |       |  |     |    |
| ELA                           | 56.5       | 66.0         | 62.2       | 66.0         |   | 67.9        | 66.0         | 75.5       | 66.0         | ŀ     | 64.1             | 66.0         | 71.7        | 66.0         |     |         |  |     |    |  |       |  |     |    |
| ELA<br>Math                   | 48.9       | 66.0         | 56.5       | 66.0         |   | 43.2        | 66.0         | 45.1       | 66.0         | ŀ     | 45.1             | 66.0         | 48.9        | 66.0         |     |         |  |     |    |  |       |  |     |    |
| Higher than state schools     |            | 3%           |            | 3%           |   | 43.2<br>31. |              |            | 0%           | -     |                  |              | 48.9<br>36. |              |     |         |  |     |    |  |       |  |     |    |
| HIGHER MAIN STATE SCHOOLS     | 10.        | .3%0         | 54.        | 3%0          |   | 31.         | 1%0          | 57.        | U%0          | •     | 11.1%            |              | 11.170      |              | 30. | 0%0     |  |     |    |  |       |  |     |    |
| Target Group                  | <u>C</u> - | <u>FC</u>    | <u>C</u> - | FC_          |   | <u>C</u> -  | FC_          | <u>C</u> - | F <u>C</u>   |       | <u>C-FC</u>      |              | <u>C</u> -  | FC_          |     |         |  |     |    |  |       |  |     |    |
| Overall Score                 |            | 3.8          |            | L.3          |   | 66          |              |            | 3.4          |       | 64.9             |              | 69          |              |     |         |  |     |    |  |       |  |     |    |
| Achievement                   |            | 1.2          |            | 6.8          |   |             | 7.9          |            | ).4          | F     | 22.9             |              | 25          |              |     |         |  |     |    |  |       |  |     |    |
|                               | ELA        | Math         | ELA        | Math         |   | ELA         | Math         | ELA        | Math         |       | ELA              | Math         | ELA         | Math         |     |         |  |     |    |  |       |  |     |    |
| Target Group                  | 36.2       | 32.2         | 37.0       | 36.6         |   | 22.2        | 13.5         | 23.9       | 16.8         | -     | 26.5             | 19.3         | 28.1        | 23.2         |     |         |  |     |    |  |       |  |     |    |
| Growth                        |            | ).4          |            | 7.0          |   | 68          |              |            | 3.6          |       | 65               |              | 71          |              |     |         |  |     |    |  |       |  |     |    |
|                               | ELA        | Math         | ELA        | Math         |   | ELA         | Math         | ELA        | Math         | -     | ELA              | Math         | ELA         | Math         |     |         |  |     |    |  |       |  |     |    |
| Target Group                  | 62.2       | 56.5         | 66.0       | 67.9         |   | 71.7        | 66.0         | 79.3       | 67.9         | -     | 67.9             | 62.2         | 75.5        | 67.9         |     |         |  |     |    |  |       |  |     |    |
| Chronic Absenteeism           |            | 3.7          | -          | 3.0          |   | 87          |              |            | 7.3          | -     | 89               |              | 81          |              |     |         |  |     |    |  |       |  |     |    |
| ES Atten. / HS & Dist. Grad.  |            | 5.1          |            | 5.1          |   |             | 00           |            | 0.0          | ŀ     | 100              |              | 100         |              |     |         |  |     |    |  |       |  |     |    |
| Higher than state schools     |            | .5%          |            | 8%           |   | 88.         |              |            | 6%           | -     | 74.              |              | 89.         |              |     |         |  |     |    |  |       |  |     |    |
| Tilgilei tilali state schoots | 40.        | .5 70        | 00.        | .0 70        |   | - 00.       | 2 70         | J4.        | 0 70         | ŀ     | 74.              | 7 70         | 00.         | 0 70         |     |         |  |     |    |  |       |  |     |    |
| On-Track to Graduate          | C-FC       | <u>State</u> | C-FC       | <u>State</u> |   | <u>C-FC</u> | State        | C-FC       | <u>State</u> | ŀ     | C-FC             | <u>State</u> | C-FC        | State        |     |         |  |     |    |  |       |  |     |    |
| Overall Score                 | 88.2       |              | 88.9       |              |   | 80.8        |              |            |              |       |                  |              | 85.7        |              |     |         |  |     |    |  |       |  |     |    |
|                               |            | 04.0         |            |              |   |             | <br>70.0     | 81.0       | <br>77.0     | -     | 85.1             |              |             |              |     |         |  |     |    |  |       |  |     |    |
| Chronic Absenteeism           | 94.0       | 84.8         | 92.3       | 83.1         |   | 91.5        | 79.8         | 85.6       | 77.8         |       | 92.7             | 82.0         | 88.8        | 80.1         |     |         |  |     |    |  |       |  |     |    |
| School Wide Attendance        | 95.0       | 92.6         | 94.8       | 93.2         |   |             |              |            |              | L     |                  |              | 70.5        |              |     |         |  |     |    |  |       |  |     |    |
| 3rd Grade ELA                 | 63.0       | 56.8         | 70.5       | 57.0         |   |             |              |            |              | -     | 63.0             | 56.8         | 70.5        | 57.0         |     |         |  |     |    |  |       |  |     |    |
| 8th Grade Math                |            |              |            |              |   | 24.9        | 50.8         | 36.0       | 54.5         | ŀ     | 24.9             | 50.8         | 36.0        | 54.5         |     |         |  |     |    |  |       |  |     |    |
| Graduation                    |            |              |            |              |   | 98.1        | 91.8         | 98.9       | 91.8         | L     | 98.1             | 91.8         | 98.9        | 91.8         |     |         |  |     |    |  |       |  |     |    |
| Higher than state schools     | 69.        | .5%          | 72.        | 7%           |   | 46.         | 2%           | 42.        | 5%           |       | 51.              | 3%           | 52.         | 4%           |     |         |  |     |    |  |       |  |     |    |

|                  | ES - 4        | 4K-6          | JH/HS         | - 7-12        | District      |               |  |
|------------------|---------------|---------------|---------------|---------------|---------------|---------------|--|
|                  | <u>'22-23</u> | <u>'23-24</u> | <u>'22-23</u> | <u>'23-24</u> | <u>'22-23</u> | <u>'23-24</u> |  |
| Over All Score   | 67.8          | 71.7          | 62.7          | 64.6          | 65.3          | 68.3          |  |
| Achievement      | 67.0          | 69.0          | 49.7          | 50.2          | 56.4          | 57.6          |  |
| Growth           | 52.7          | 59.4          | 55.6          | 60.3          | 54.6          | 60.3          |  |
| Target Group     | 63.8          | 71.3          | 66.0          | 68.4          | 64.9          | 69.7          |  |
| On Track to Grad | 88.2          | 88.9          | 80.8          | 81.0          | 85.1          | 85.7          |  |