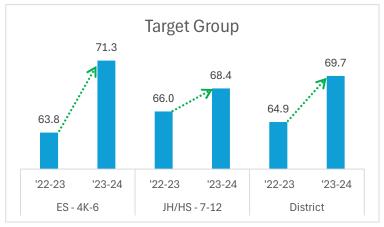

|                  | ES - 4        | 4K-6          | JH/HS         | - 7-12        | District      |               |  |
|------------------|---------------|---------------|---------------|---------------|---------------|---------------|--|
|                  | <u>'22-23</u> | <u>'23-24</u> | <u>'22-23</u> | <u>'23-24</u> | <u>'22-23</u> | <u>'23-24</u> |  |
| Over All Score   | 67.8          | 71.7          | 62.7          | 64.6          | 65.3          | 68.3          |  |
| Achievement      | 67.0          | 69.0          | 49.7          | 50.2          | 56.4          | 57.6          |  |
| Growth           | 52.7          | 59.4          | 55.6          | 60.3          | 54.6          | 60.3          |  |
| Target Group     | 63.8          | 71.3          | 66.0          | 68.4          | 64.9          | 69.7          |  |
| On Track to Grad | 88.2          | 88.9          | 80.8          | 81.0          | 85.1          | 85.7          |  |