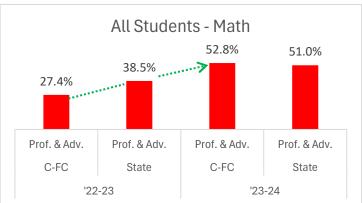

| District     | <u>'22-23</u> |            |              |             | <u>'23-24</u> |              |              |            |              |             |            |              |
|--------------|---------------|------------|--------------|-------------|---------------|--------------|--------------|------------|--------------|-------------|------------|--------------|
| Achievement  | <u>C-FC</u>   |            | <u>State</u> |             | <u>C-FC</u>   |              | <u>State</u> |            |              |             |            |              |
| <u>Math</u>  | <u>Prof</u>   | <u>Adv</u> | Prof. & Adv. | <u>Prof</u> | <u>Adv</u>    | Prof. & Adv. | <u>Prof</u>  | <u>Adv</u> | Prof. & Adv. | <u>Prof</u> | <u>Adv</u> | Prof. & Adv. |
| All Students | 24.3%         | 3.1%       | 27.4%        | 29.1%       | 9.4%          | 38.5%        | 44.3%        | 8.5%       | 52.8%        | 34.5%       | 16.5%      | 51.0%        |
| St W/ Dis.   | 12.2%         | 0.0%       | 12.2%        |             |               |              | 19.4%        | 2.8%       | 38.8%        |             |            |              |
| Econ Dis.    | 24.6%         | 3.4%       | 28.0%        |             |               |              | 44.3%        | 12.2%      | 56.5%        |             |            |              |

1.8

Econ Dis.

| ES - 4K-6                 |             | <u>'22-</u>                | 23                       | <u>'23-24</u>         |               |            |  |
|---------------------------|-------------|----------------------------|--------------------------|-----------------------|---------------|------------|--|
| Achievement               |             | <u>C-F</u>                 | <u>C</u>                 | <u>C-FC</u>           |               |            |  |
| <u>ELA</u>                | Prof        | <u>Adv</u>                 | Prof. & Adv.             | <u>Prof</u>           | <u>Adv</u>    | rof. & Adv |  |
| All Students              | 37.2%       | 2.2%                       | 39.4%                    | 59.9%                 | 7.3%          | 67.2%      |  |
| St W/ Dis.                | 21.7%       | 0.0%                       | 21.7%                    | 53.8%                 | 0.0%          | 53.8%      |  |
| Econ Dis.                 | 32.1%       | 1.9%                       | 34.0%                    | 61.8%                 | 5.5%          | 67.3%      |  |
| ES - 4K-6                 |             | '22-2                      | 23                       | I                     | '23-24        |            |  |
| Achievement               |             | <u>C-F</u>                 |                          | <u>'23-24</u><br>C-FC |               |            |  |
| Math                      | Prof        | Adv                        | <u>⊆</u><br>Prof. & Adv. | l<br>Prof             | Adv           | rof. & Ad  |  |
| All Students              | 36.5%       | 5.8%                       | 42.3%                    | 51.8%                 | 19.0%         | 70.8%      |  |
| St W/ Dis.                | 21.7%       | 0.0%                       | 21.7%                    | 38.5%                 | 7.7%          | 77.0%      |  |
| Econ Dis.                 | 35.8%       | 3.8%                       | 39.6%                    | 50.9%                 | 23.6%         |            |  |
| LCOIT DIS.                | 33.070      | <b>3.0</b> /0              | 33.070                   | 30.370                | 20.070        | 74.570     |  |
| JH/HS 7-12                |             | <u>'22-</u>                | <u>23</u>                |                       | <u>'23-24</u> | 1          |  |
| Achievement               |             | C-F                        | C                        |                       | <u>C-FC</u>   |            |  |
| <u>ELA</u>                | <u>Prof</u> | <u>Adv</u>                 | Prof. & Adv.             | <u>Prof</u>           | <u>Adv</u>    | rof. & Ad  |  |
| All Students              | 34.8%       | 3.6%                       | 38.4%                    | 48.8%                 | 6.0%          | 54.8%      |  |
| St W/ Dis.                | 0.0%        | 3.8%                       | 3.8%                     | 13.6%                 | 0.0%          | 13.6%      |  |
| Econ Dis.                 | 27.7%       | 4.6%                       | 32.3%                    | 38.3%                 | 6.7%          | 45.0%      |  |
| W. // 10 7 40             |             | 100.4                      | no I                     | ı                     | 100.04        |            |  |
| JH/HS 7-12<br>Achievement |             | <u>'22-2</u><br><u>C-F</u> |                          | <u>'23-24</u><br>C-FC |               |            |  |
| Math                      | Prof        | Adv                        | <u> </u>                 | l<br><u>Prof</u>      | Adv           | rof. & Ad  |  |
| All Students              | 16.7%       | 1.4%                       | 18.1%                    | 38.8%                 | 1.5%          | 40.3%      |  |
| St W/ Dis.                | 3.8%        | 0.0%                       | 3.8%                     | 4.5%                  | 0.0%          | 9.0%       |  |
| Econ Dis.                 | 15.4%       | 3.1%                       | 18.5%                    | 38.3%                 | 1.7%          | 40.0%      |  |
| 2001. 2101                |             |                            | 20.070                   |                       |               | 101070     |  |
| District <u>'22-23</u>    |             |                            | <u>23</u>                |                       | <u>'23-24</u> | :          |  |
| Achievement               |             | C-F                        | <u>C</u>                 |                       | <u>C-FC</u>   |            |  |
| <u>ELA</u>                | <u>Prof</u> | <u>Adv</u>                 | Prof. & Adv.             | <u>Prof</u>           | <u>Adv</u>    | rof. & Ad  |  |
| All Students              | 35.8%       | 3.1%                       | 38.9%                    | 53.1%                 | 7.0%          | 60.1%      |  |
| St W/ Dis.                | 10.2%       | 2.0%                       | 12.2%                    | 30.6%                 | 0.0%          | 30.6%      |  |
| Econ Dis.                 | 29.7%       | 3.4%                       | 33.1%                    | 49.6%                 | 6.1%          | 55.7%      |  |
|                           |             |                            |                          |                       |               |            |  |
| District                  |             | <u>'22-</u>                | <u>23</u>                | <u>'23-24</u>         |               |            |  |
| Achievement               |             | C-F                        | <u>c</u>                 |                       | C-FC          |            |  |
| <u>Math</u>               | <u>Prof</u> | <u>Adv</u>                 | Prof. & Adv.             | <u>Prof</u>           | <u>Adv</u>    | rof. & Ad  |  |
|                           |             |                            |                          |                       |               |            |  |