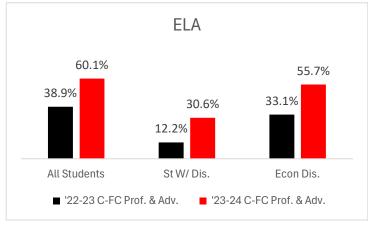

| District     |             | <u>'22-23</u> |              |             |            |              |             |            | <u>'23-24</u> |             |             |              |  |  |  |
|--------------|-------------|---------------|--------------|-------------|------------|--------------|-------------|------------|---------------|-------------|-------------|--------------|--|--|--|
| Achievement  |             | <u>C-F</u>    | <u>C</u>     |             | <u>Sta</u> | <u>ite</u>   |             | C-F        | <u>C</u>      |             | <u>Stat</u> | <u>e</u>     |  |  |  |
| <u>ELA</u>   | <u>Prof</u> | <u>Adv</u>    | Prof. & Adv. | <u>Prof</u> | <u>Adv</u> | Prof. & Adv. | <u>Prof</u> | <u>Adv</u> | Prof. & Adv.  | <u>Prof</u> | <u>Adv</u>  | Prof. & Adv. |  |  |  |
| All Students | 35.8%       | 3.1%          | 38.9%        | 31.9%       | 8.5%       | 40.4%        | 53.1%       | 7.0%       | 60.1%         | 38.8%       | 11.2%       | 50.0%        |  |  |  |
| St W/ Dis.   | 10.2%       | 2.0%          | 12.2%        |             |            |              | 30.6%       | 0.0%       | 30.6%         |             |             |              |  |  |  |
| Econ Dis.    | 29.7%       | 3.4%          | 33.1%        |             |            |              | 49.6%       | 6.1%       | 55.7%         |             |             |              |  |  |  |

1.8

Econ Dis.

| ES - 4K-6                 |             | <u>'22-</u>                | 23                       | <u>'23-24</u>         |               |            |  |
|---------------------------|-------------|----------------------------|--------------------------|-----------------------|---------------|------------|--|
| Achievement               |             | <u>C-F</u>                 | <u>C</u>                 | <u>C-FC</u>           |               |            |  |
| <u>ELA</u>                | Prof        | <u>Adv</u>                 | Prof. & Adv.             | <u>Prof</u>           | <u>Adv</u>    | rof. & Adv |  |
| All Students              | 37.2%       | 2.2%                       | 39.4%                    | 59.9%                 | 7.3%          | 67.2%      |  |
| St W/ Dis.                | 21.7%       | 0.0%                       | 21.7%                    | 53.8%                 | 0.0%          | 53.8%      |  |
| Econ Dis.                 | 32.1%       | 1.9%                       | 34.0%                    | 61.8%                 | 5.5%          | 67.3%      |  |
| ES - 4K-6                 |             | '22-2                      | 23                       | I                     | '23-24        |            |  |
| Achievement               |             | <u>C-F</u>                 |                          | <u>'23-24</u><br>C-FC |               |            |  |
| Math                      | Prof        | Adv                        | <u>⊆</u><br>Prof. & Adv. | l<br>Prof             | Adv           | rof. & Ad  |  |
| All Students              | 36.5%       | 5.8%                       | 42.3%                    | 51.8%                 | 19.0%         | 70.8%      |  |
| St W/ Dis.                | 21.7%       | 0.0%                       | 21.7%                    | 38.5%                 | 7.7%          | 77.0%      |  |
| Econ Dis.                 | 35.8%       | 3.8%                       | 39.6%                    | 50.9%                 | 23.6%         |            |  |
| LCOIT DIS.                | 33.070      | <b>3.0</b> /0              | 33.070                   | 30.370                | 20.070        | 74.570     |  |
| JH/HS 7-12                |             | <u>'22-</u>                | <u>23</u>                |                       | <u>'23-24</u> | 1          |  |
| Achievement               |             | C-F                        | C                        |                       | <u>C-FC</u>   |            |  |
| <u>ELA</u>                | <u>Prof</u> | <u>Adv</u>                 | Prof. & Adv.             | <u>Prof</u>           | <u>Adv</u>    | rof. & Ad  |  |
| All Students              | 34.8%       | 3.6%                       | 38.4%                    | 48.8%                 | 6.0%          | 54.8%      |  |
| St W/ Dis.                | 0.0%        | 3.8%                       | 3.8%                     | 13.6%                 | 0.0%          | 13.6%      |  |
| Econ Dis.                 | 27.7%       | 4.6%                       | 32.3%                    | 38.3%                 | 6.7%          | 45.0%      |  |
| W. // 10 7 40             |             | 100.4                      | no I                     | ı                     | 100.04        |            |  |
| JH/HS 7-12<br>Achievement |             | <u>'22-2</u><br><u>C-F</u> |                          | <u>'23-24</u><br>C-FC |               |            |  |
| Math                      | Prof        | Adv                        | <u> </u>                 | l<br><u>Prof</u>      | Adv           | rof. & Ad  |  |
| All Students              | 16.7%       | 1.4%                       | 18.1%                    | 38.8%                 | 1.5%          | 40.3%      |  |
| St W/ Dis.                | 3.8%        | 0.0%                       | 3.8%                     | 4.5%                  | 0.0%          | 9.0%       |  |
| Econ Dis.                 | 15.4%       | 3.1%                       | 18.5%                    | 38.3%                 | 1.7%          | 40.0%      |  |
| 2001. 2101                |             |                            | 20.070                   |                       |               | 101070     |  |
| District <u>'22-23</u>    |             |                            | <u>23</u>                |                       | <u>'23-24</u> | :          |  |
| Achievement               |             | C-F                        | <u>C</u>                 |                       | <u>C-FC</u>   |            |  |
| <u>ELA</u>                | <u>Prof</u> | <u>Adv</u>                 | Prof. & Adv.             | <u>Prof</u>           | <u>Adv</u>    | rof. & Ad  |  |
| All Students              | 35.8%       | 3.1%                       | 38.9%                    | 53.1%                 | 7.0%          | 60.1%      |  |
| St W/ Dis.                | 10.2%       | 2.0%                       | 12.2%                    | 30.6%                 | 0.0%          | 30.6%      |  |
| Econ Dis.                 | 29.7%       | 3.4%                       | 33.1%                    | 49.6%                 | 6.1%          | 55.7%      |  |
|                           |             |                            |                          |                       |               |            |  |
| District                  |             | <u>'22-</u>                | <u>23</u>                | <u>'23-24</u>         |               |            |  |
| Achievement               |             | C-F                        | <u>c</u>                 |                       | C-FC          |            |  |
| <u>Math</u>               | <u>Prof</u> | <u>Adv</u>                 | Prof. & Adv.             | <u>Prof</u>           | <u>Adv</u>    | rof. & Ad  |  |
|                           |             |                            |                          |                       |               |            |  |