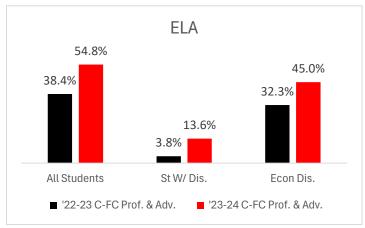

| JH/HS 7-12   |             |            | <u>'2</u>    | 22-23        |            |              | <u>'23-24</u> |            |              |              |            |              |  |  |
|--------------|-------------|------------|--------------|--------------|------------|--------------|---------------|------------|--------------|--------------|------------|--------------|--|--|
| Achievement  |             | <u>C-F</u> | <u>C</u>     | <u>State</u> |            |              |               | C-F        | <u>C</u>     | <u>State</u> |            |              |  |  |
| <u>ELA</u>   | <u>Prof</u> | <u>Adv</u> | Prof. & Adv. | <u>Prof</u>  | <u>Adv</u> | Prof. & Adv. | <u>Prof</u>   | <u>Adv</u> | Prof. & Adv. | <u>Prof</u>  | <u>Adv</u> | Prof. & Adv. |  |  |
| All Students | 34.8%       | 3.6%       | 38.4%        | 31.6%        | 9.0%       | 40.6%        | 48.8%         | 6.0%       | 54.8%        | 38.0%        | 11.0%      | 49.0%        |  |  |
| St W/ Dis.   | 0.0%        | 3.8%       | 3.8%         |              |            |              | 13.6%         | 0.0%       | 13.6%        |              |            |              |  |  |
| Econ Dis.    | 27.7%       | 4.6%       | 32.3%        |              |            |              | 38.3%         | 6.7%       | 45.0%        |              |            |              |  |  |