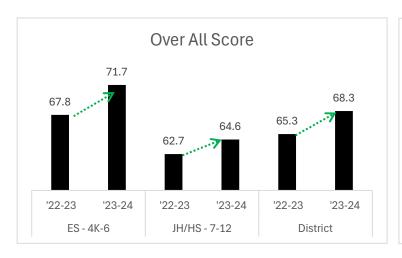

|                  | ES - 4        | 4K-6          | JH/HS         | - 7-12        | District      |               |  |
|------------------|---------------|---------------|---------------|---------------|---------------|---------------|--|
|                  | <u>'22-23</u> | <u>'23-24</u> | <u>'22-23</u> | <u>'23-24</u> | <u>'22-23</u> | <u>'23-24</u> |  |
| Over All Score   | 67.8          | 71.7          | 62.7          | 64.6          | 65.3          | 68.3          |  |
| Achievement      | 67.0          | 69.0          | 49.7          | 50.2          | 56.4          | 57.6          |  |
| Growth           | 52.7          | 59.4          | 55.6          | 60.3          | 54.6          | 60.3          |  |
| Target Group     | 63.8          | 71.3          | 66.0          | 68.4          | 64.9          | 69.7          |  |
| On Track to Grad | 88.2          | 88.9          | 80.8          | 81.0          | 85.1          | 85.7          |  |