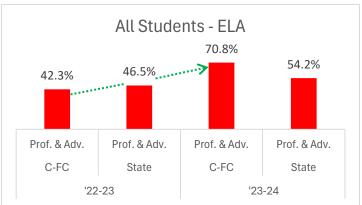

| ES - 4K-6    |             | <u>'22-23</u> |              |             |            |              |             |            | <u>'23-24</u> |              |            |              |  |  |  |
|--------------|-------------|---------------|--------------|-------------|------------|--------------|-------------|------------|---------------|--------------|------------|--------------|--|--|--|
| Achievement  |             | C-F           | <u>C</u>     |             | <u>Sta</u> | <u>te</u>    |             | C-F        | <u>C</u>      | <u>State</u> |            |              |  |  |  |
| <u>Math</u>  | <u>Prof</u> | <u>Adv</u>    | Prof. & Adv. | <u>Prof</u> | <u>Adv</u> | Prof. & Adv. | <u>Prof</u> | <u>Adv</u> | Prof. & Adv.  | <u>Prof</u>  | <u>Adv</u> | Prof. & Adv. |  |  |  |
| All Students | 36.5%       | 5.8%          | 42.3%        | 33.5%       | 13.0%      | 46.5%        | 51.8%       | 19.0%      | 70.8%         | 35.1%        | 19.1%      | 54.2%        |  |  |  |
| St W/ Dis.   | 21.7%       | 0.0%          | 21.7%        |             |            |              | 38.5%       | 7.7%       | 77.0%         |              |            |              |  |  |  |
| Econ Dis.    | 35.8%       | 3.8%          | 39.6%        |             |            |              | 50.9%       | 23.6%      | 74.5%         |              |            |              |  |  |  |

1.8

Econ Dis.

| ES - 4K-6                 |             | <u>'22-</u>                | 23                       | <u>'23-24</u>         |               |            |  |
|---------------------------|-------------|----------------------------|--------------------------|-----------------------|---------------|------------|--|
| Achievement               |             | <u>C-F</u>                 | <u>C</u>                 | <u>C-FC</u>           |               |            |  |
| <u>ELA</u>                | Prof        | <u>Adv</u>                 | Prof. & Adv.             | <u>Prof</u>           | <u>Adv</u>    | rof. & Adv |  |
| All Students              | 37.2%       | 2.2%                       | 39.4%                    | 59.9%                 | 7.3%          | 67.2%      |  |
| St W/ Dis.                | 21.7%       | 0.0%                       | 21.7%                    | 53.8%                 | 0.0%          | 53.8%      |  |
| Econ Dis.                 | 32.1%       | 1.9%                       | 34.0%                    | 61.8%                 | 5.5%          | 67.3%      |  |
| ES - 4K-6                 |             | '22-2                      | 23                       | I                     | '23-24        |            |  |
| Achievement               |             | <u>C-F</u>                 |                          | <u>'23-24</u><br>C-FC |               |            |  |
| Math                      | Prof        | Adv                        | <u>⊆</u><br>Prof. & Adv. | l<br>Prof             | Adv           | rof. & Ad  |  |
| All Students              | 36.5%       | 5.8%                       | 42.3%                    | 51.8%                 | 19.0%         | 70.8%      |  |
| St W/ Dis.                | 21.7%       | 0.0%                       | 21.7%                    | 38.5%                 | 7.7%          | 77.0%      |  |
| Econ Dis.                 | 35.8%       | 3.8%                       | 39.6%                    | 50.9%                 | 23.6%         |            |  |
| LCOIT DIS.                | 33.070      | <b>3.0</b> /0              | 33.070                   | 30.370                | 20.070        | 74.570     |  |
| JH/HS 7-12                |             | <u>'22-</u>                | <u>23</u>                |                       | <u>'23-24</u> | 1          |  |
| Achievement               |             | C-F                        | C                        |                       | <u>C-FC</u>   |            |  |
| <u>ELA</u>                | <u>Prof</u> | <u>Adv</u>                 | Prof. & Adv.             | <u>Prof</u>           | <u>Adv</u>    | rof. & Ad  |  |
| All Students              | 34.8%       | 3.6%                       | 38.4%                    | 48.8%                 | 6.0%          | 54.8%      |  |
| St W/ Dis.                | 0.0%        | 3.8%                       | 3.8%                     | 13.6%                 | 0.0%          | 13.6%      |  |
| Econ Dis.                 | 27.7%       | 4.6%                       | 32.3%                    | 38.3%                 | 6.7%          | 45.0%      |  |
| W. // 10 7 40             |             | 100.4                      | no I                     | ı                     | 100.04        |            |  |
| JH/HS 7-12<br>Achievement |             | <u>'22-2</u><br><u>C-F</u> |                          | <u>'23-24</u><br>C-FC |               |            |  |
| Math                      | Prof        | Adv                        | <u> </u>                 | l<br><u>Prof</u>      | Adv           | rof. & Ad  |  |
| All Students              | 16.7%       | 1.4%                       | 18.1%                    | 38.8%                 | 1.5%          | 40.3%      |  |
| St W/ Dis.                | 3.8%        | 0.0%                       | 3.8%                     | 4.5%                  | 0.0%          | 9.0%       |  |
| Econ Dis.                 | 15.4%       | 3.1%                       | 18.5%                    | 38.3%                 | 1.7%          | 40.0%      |  |
| 2001. 2101                |             |                            | 20.070                   |                       |               | 101070     |  |
| District <u>'22-23</u>    |             |                            | <u>23</u>                |                       | <u>'23-24</u> | :          |  |
| Achievement               |             | C-F                        | <u>C</u>                 |                       | <u>C-FC</u>   |            |  |
| <u>ELA</u>                | <u>Prof</u> | <u>Adv</u>                 | Prof. & Adv.             | <u>Prof</u>           | <u>Adv</u>    | rof. & Ad  |  |
| All Students              | 35.8%       | 3.1%                       | 38.9%                    | 53.1%                 | 7.0%          | 60.1%      |  |
| St W/ Dis.                | 10.2%       | 2.0%                       | 12.2%                    | 30.6%                 | 0.0%          | 30.6%      |  |
| Econ Dis.                 | 29.7%       | 3.4%                       | 33.1%                    | 49.6%                 | 6.1%          | 55.7%      |  |
|                           |             |                            |                          |                       |               |            |  |
| District                  |             | <u>'22-</u>                | <u>23</u>                | <u>'23-24</u>         |               |            |  |
| Achievement               |             | C-F                        | <u>c</u>                 |                       | C-FC          |            |  |
| <u>Math</u>               | <u>Prof</u> | <u>Adv</u>                 | Prof. & Adv.             | <u>Prof</u>           | <u>Adv</u>    | rof. & Ad  |  |
|                           |             |                            |                          |                       |               |            |  |