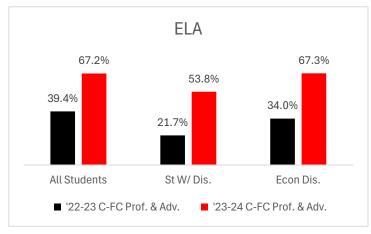

| ES - 4K-6    |             |            | <u>'2</u>    | 2-23        |            |              |             |            | <u>'23</u>   | <u>-24</u>  |            |              |
|--------------|-------------|------------|--------------|-------------|------------|--------------|-------------|------------|--------------|-------------|------------|--------------|
| Achievement  |             | <u>C-F</u> | <u>C</u>     |             | Sta        | <u>ite</u>   |             | C-F        | <u>C</u>     |             | Stat       | <u>e</u>     |
| <u>ELA</u>   | <u>Prof</u> | <u>Adv</u> | Prof. & Adv. |
| All Students | 37.2%       | 2.2%       | 39.4%        | 32.3%       | 7.5%       | 39.8%        | 59.9%       | 7.3%       | 67.2%        | 40.4%       | 11.6%      | 52.0%        |
| St W/ Dis.   | 21.7%       | 0.0%       | 21.7%        | -           |            |              | 53.8%       | 0.0%       | 53.8%        |             |            |              |
| Econ Dis.    | 32.1%       | 1.9%       | 34.0%        |             |            |              | 61.8%       | 5.5%       | 67.3%        |             |            |              |

| District     |             | <u>'22-23</u> |              |             |            |              |             |            | <u>'23-24</u> |             |             |              |  |  |  |
|--------------|-------------|---------------|--------------|-------------|------------|--------------|-------------|------------|---------------|-------------|-------------|--------------|--|--|--|
| Achievement  |             | <u>C-F</u>    | <u>C</u>     |             | <u>Sta</u> | <u>ite</u>   |             | C-F        | <u>C</u>      |             | <u>Stat</u> | <u>e</u>     |  |  |  |
| <u>ELA</u>   | <u>Prof</u> | <u>Adv</u>    | Prof. & Adv. | <u>Prof</u> | <u>Adv</u> | Prof. & Adv. | <u>Prof</u> | <u>Adv</u> | Prof. & Adv.  | <u>Prof</u> | <u>Adv</u>  | Prof. & Adv. |  |  |  |
| All Students | 35.8%       | 3.1%          | 38.9%        | 31.9%       | 8.5%       | 40.4%        | 53.1%       | 7.0%       | 60.1%         | 38.8%       | 11.2%       | 50.0%        |  |  |  |
| St W/ Dis.   | 10.2%       | 2.0%          | 12.2%        |             |            |              | 30.6%       | 0.0%       | 30.6%         |             |             |              |  |  |  |
| Econ Dis.    | 29.7%       | 3.4%          | 33.1%        |             |            |              | 49.6%       | 6.1%       | 55.7%         |             |             |              |  |  |  |

1.8

Econ Dis.

| ES - 4K-6                 |             | <u>'22-</u>                | 23                       | <u>'23-24</u>         |               |            |  |
|---------------------------|-------------|----------------------------|--------------------------|-----------------------|---------------|------------|--|
| Achievement               |             | <u>C-F</u>                 | <u>C</u>                 | <u>C-FC</u>           |               |            |  |
| <u>ELA</u>                | Prof        | <u>Adv</u>                 | Prof. & Adv.             | <u>Prof</u>           | <u>Adv</u>    | rof. & Adv |  |
| All Students              | 37.2%       | 2.2%                       | 39.4%                    | 59.9%                 | 7.3%          | 67.2%      |  |
| St W/ Dis.                | 21.7%       | 0.0%                       | 21.7%                    | 53.8%                 | 0.0%          | 53.8%      |  |
| Econ Dis.                 | 32.1%       | 1.9%                       | 34.0%                    | 61.8%                 | 5.5%          | 67.3%      |  |
| ES - 4K-6                 |             | '22-2                      | 23                       | I                     | '23-24        |            |  |
| Achievement               |             | <u>C-F</u>                 |                          | <u>'23-24</u><br>C-FC |               |            |  |
| Math                      | Prof        | Adv                        | <u>⊆</u><br>Prof. & Adv. | l<br>Prof             | Adv           | rof. & Ad  |  |
| All Students              | 36.5%       | 5.8%                       | 42.3%                    | 51.8%                 | 19.0%         | 70.8%      |  |
| St W/ Dis.                | 21.7%       | 0.0%                       | 21.7%                    | 38.5%                 | 7.7%          | 77.0%      |  |
| Econ Dis.                 | 35.8%       | 3.8%                       | 39.6%                    | 50.9%                 | 23.6%         |            |  |
| LCOIT DIS.                | 33.070      | <b>3.0</b> /0              | 33.070                   | 30.370                | 20.070        | 74.570     |  |
| JH/HS 7-12                |             | <u>'22-</u>                | <u>23</u>                |                       | <u>'23-24</u> | 1          |  |
| Achievement               |             | C-F                        | C                        |                       | <u>C-FC</u>   |            |  |
| <u>ELA</u>                | <u>Prof</u> | <u>Adv</u>                 | Prof. & Adv.             | <u>Prof</u>           | <u>Adv</u>    | rof. & Ad  |  |
| All Students              | 34.8%       | 3.6%                       | 38.4%                    | 48.8%                 | 6.0%          | 54.8%      |  |
| St W/ Dis.                | 0.0%        | 3.8%                       | 3.8%                     | 13.6%                 | 0.0%          | 13.6%      |  |
| Econ Dis.                 | 27.7%       | 4.6%                       | 32.3%                    | 38.3%                 | 6.7%          | 45.0%      |  |
| W. // 10 7 40             |             | 100.4                      | no I                     | ı                     | 100.04        |            |  |
| JH/HS 7-12<br>Achievement |             | <u>'22-2</u><br><u>C-F</u> |                          | <u>'23-24</u><br>C-FC |               |            |  |
| Math                      | Prof        | Adv                        | <u> </u>                 | l<br><u>Prof</u>      | Adv           | rof. & Ad  |  |
| All Students              | 16.7%       | 1.4%                       | 18.1%                    | 38.8%                 | 1.5%          | 40.3%      |  |
| St W/ Dis.                | 3.8%        | 0.0%                       | 3.8%                     | 4.5%                  | 0.0%          | 9.0%       |  |
| Econ Dis.                 | 15.4%       | 3.1%                       | 18.5%                    | 38.3%                 | 1.7%          | 40.0%      |  |
| 2001. 2101                |             |                            | 20.070                   |                       |               | 101070     |  |
| District <u>'22-23</u>    |             |                            | <u>23</u>                |                       | <u>'23-24</u> | :          |  |
| Achievement               |             | C-F                        | <u>C</u>                 |                       | <u>C-FC</u>   |            |  |
| <u>ELA</u>                | <u>Prof</u> | <u>Adv</u>                 | Prof. & Adv.             | <u>Prof</u>           | <u>Adv</u>    | rof. & Ad  |  |
| All Students              | 35.8%       | 3.1%                       | 38.9%                    | 53.1%                 | 7.0%          | 60.1%      |  |
| St W/ Dis.                | 10.2%       | 2.0%                       | 12.2%                    | 30.6%                 | 0.0%          | 30.6%      |  |
| Econ Dis.                 | 29.7%       | 3.4%                       | 33.1%                    | 49.6%                 | 6.1%          | 55.7%      |  |
|                           |             |                            |                          |                       |               |            |  |
| District                  |             | <u>'22-</u>                | <u>23</u>                | <u>'23-24</u>         |               |            |  |
| Achievement               |             | C-F                        | <u>c</u>                 |                       | C-FC          |            |  |
| <u>Math</u>               | <u>Prof</u> | <u>Adv</u>                 | Prof. & Adv.             | <u>Prof</u>           | <u>Adv</u>    | rof. & Ad  |  |
|                           |             |                            |                          |                       |               |            |  |