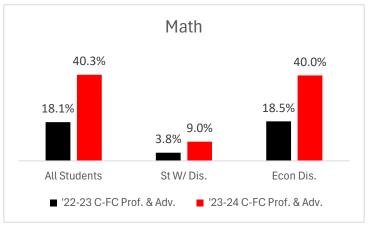

| District     | <u>'22-23</u> |            |              |             | <u>'23-24</u> |              |              |            |              |             |            |              |
|--------------|---------------|------------|--------------|-------------|---------------|--------------|--------------|------------|--------------|-------------|------------|--------------|
| Achievement  | <u>C-FC</u>   |            | <u>State</u> |             | <u>C-FC</u>   |              | <u>State</u> |            |              |             |            |              |
| <u>Math</u>  | <u>Prof</u>   | <u>Adv</u> | Prof. & Adv. | <u>Prof</u> | <u>Adv</u>    | Prof. & Adv. | <u>Prof</u>  | <u>Adv</u> | Prof. & Adv. | <u>Prof</u> | <u>Adv</u> | Prof. & Adv. |
| All Students | 24.3%         | 3.1%       | 27.4%        | 29.1%       | 9.4%          | 38.5%        | 44.3%        | 8.5%       | 52.8%        | 34.5%       | 16.5%      | 51.0%        |
| St W/ Dis.   | 12.2%         | 0.0%       | 12.2%        |             |               |              | 19.4%        | 2.8%       | 38.8%        |             |            |              |
| Econ Dis.    | 24.6%         | 3.4%       | 28.0%        |             |               |              | 44.3%        | 12.2%      | 56.5%        |             |            |              |