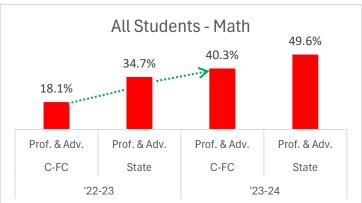

| JH/HS 7-12   |             |            | <u>'2</u>    | 2-23        |            |              | <u>'23-24</u> |            |              |              |            |              |  |
|--------------|-------------|------------|--------------|-------------|------------|--------------|---------------|------------|--------------|--------------|------------|--------------|--|
| Achievement  |             | C-F        | <u>C</u>     |             | <u>Sta</u> | <u>ite</u>   |               | C-F        | <u>C</u>     | <u>State</u> |            |              |  |
| <u>Math</u>  | <u>Prof</u> | <u>Adv</u> | Prof. & Adv. | <u>Prof</u> | <u>Adv</u> | Prof. & Adv. | <u>Prof</u>   | <u>Adv</u> | Prof. & Adv. | <u>Prof</u>  | <u>Adv</u> | Prof. & Adv. |  |
| All Students | 16.7%       | 1.4%       | 18.1%        | 27.0%       | 7.7%       | 34.7%        | 38.8%         | 1.5%       | 40.3%        | 34.3%        | 15.3%      | 49.6%        |  |
| St W/ Dis.   | 3.8%        | 0.0%       | 3.8%         |             |            |              | 4.5%          | 0.0%       | 9.0%         |              |            |              |  |
| Econ Dis.    | 15.4%       | 3.1%       | 18.5%        |             |            |              | 38.3%         | 1.7%       | 40.0%        |              |            |              |  |