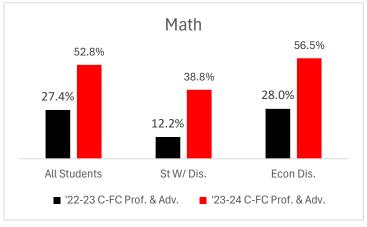

| District     | <u>'22-23</u> |            |              |             | <u>'23-24</u> |              |              |            |              |             |            |              |
|--------------|---------------|------------|--------------|-------------|---------------|--------------|--------------|------------|--------------|-------------|------------|--------------|
| Achievement  | <u>C-FC</u>   |            | <u>State</u> |             | <u>C-FC</u>   |              | <u>State</u> |            |              |             |            |              |
| <u>Math</u>  | <u>Prof</u>   | <u>Adv</u> | Prof. & Adv. | <u>Prof</u> | <u>Adv</u>    | Prof. & Adv. | <u>Prof</u>  | <u>Adv</u> | Prof. & Adv. | <u>Prof</u> | <u>Adv</u> | Prof. & Adv. |
| All Students | 24.3%         | 3.1%       | 27.4%        | 29.1%       | 9.4%          | 38.5%        | 44.3%        | 8.5%       | 52.8%        | 34.5%       | 16.5%      | 51.0%        |
| St W/ Dis.   | 12.2%         | 0.0%       | 12.2%        |             |               |              | 19.4%        | 2.8%       | 38.8%        |             |            |              |
| Econ Dis.    | 24.6%         | 3.4%       | 28.0%        |             |               |              | 44.3%        | 12.2%      | 56.5%        |             |            |              |