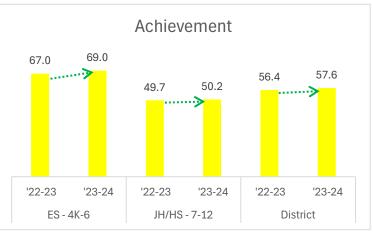

|                  | ES - 4        | 4K-6          | JH/HS         | - 7-12        | District      |               |  |
|------------------|---------------|---------------|---------------|---------------|---------------|---------------|--|
|                  | <u>'22-23</u> | <u>'23-24</u> | <u>'22-23</u> | <u>'23-24</u> | <u>'22-23</u> | <u>'23-24</u> |  |
| Over All Score   | 67.8          | 71.7          | 62.7          | 64.6          | 65.3          | 68.3          |  |
| Achievement      | 67.0          | 69.0          | 49.7          | 50.2          | 56.4          | 57.6          |  |
| Growth           | 52.7          | 59.4          | 55.6          | 60.3          | 54.6          | 60.3          |  |
| Target Group     | 63.8          | 71.3          | 66.0          | 68.4          | 64.9          | 69.7          |  |
| On Track to Grad | 88.2          | 88.9          | 80.8          | 81.0          | 85.1          | 85.7          |  |