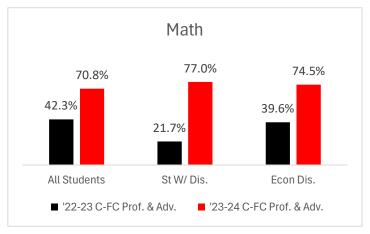

| ES - 4K-6    |             | <u>'22-23</u> |              |             |            |              |             |            | <u>'23-24</u> |              |            |              |  |  |  |
|--------------|-------------|---------------|--------------|-------------|------------|--------------|-------------|------------|---------------|--------------|------------|--------------|--|--|--|
| Achievement  |             | C-F           | <u>C</u>     |             | <u>Sta</u> | <u>te</u>    |             | C-F        | <u>C</u>      | <u>State</u> |            |              |  |  |  |
| <u>Math</u>  | <u>Prof</u> | <u>Adv</u>    | Prof. & Adv. | <u>Prof</u> | <u>Adv</u> | Prof. & Adv. | <u>Prof</u> | <u>Adv</u> | Prof. & Adv.  | <u>Prof</u>  | <u>Adv</u> | Prof. & Adv. |  |  |  |
| All Students | 36.5%       | 5.8%          | 42.3%        | 33.5%       | 13.0%      | 46.5%        | 51.8%       | 19.0%      | 70.8%         | 35.1%        | 19.1%      | 54.2%        |  |  |  |
| St W/ Dis.   | 21.7%       | 0.0%          | 21.7%        |             |            |              | 38.5%       | 7.7%       | 77.0%         |              |            |              |  |  |  |
| Econ Dis.    | 35.8%       | 3.8%          | 39.6%        |             |            |              | 50.9%       | 23.6%      | 74.5%         |              |            |              |  |  |  |