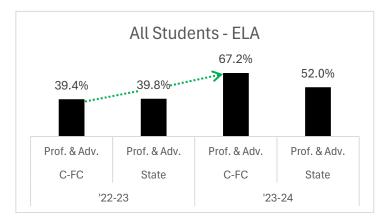

| ES - 4K-6    |             |            | <u>'2</u>    | 2-23        |            |              |             |            | <u>'23</u>   | <u>-24</u>  |            |              |
|--------------|-------------|------------|--------------|-------------|------------|--------------|-------------|------------|--------------|-------------|------------|--------------|
| Achievement  |             | <u>C-F</u> | <u>C</u>     |             | Sta        | <u>ite</u>   |             | C-F        | <u>C</u>     |             | Stat       | <u>e</u>     |
| <u>ELA</u>   | <u>Prof</u> | <u>Adv</u> | Prof. & Adv. |
| All Students | 37.2%       | 2.2%       | 39.4%        | 32.3%       | 7.5%       | 39.8%        | 59.9%       | 7.3%       | 67.2%        | 40.4%       | 11.6%      | 52.0%        |
| St W/ Dis.   | 21.7%       | 0.0%       | 21.7%        | -           |            |              | 53.8%       | 0.0%       | 53.8%        |             |            |              |
| Econ Dis.    | 32.1%       | 1.9%       | 34.0%        |             |            |              | 61.8%       | 5.5%       | 67.3%        |             |            |              |

1.8

Econ Dis.

| ES - 4K-6                 |             | <u>'22-</u>                | 23                       | <u>'23-24</u>         |               |            |  |
|---------------------------|-------------|----------------------------|--------------------------|-----------------------|---------------|------------|--|
| Achievement               |             | <u>C-F</u>                 | <u>C</u>                 | <u>C-FC</u>           |               |            |  |
| <u>ELA</u>                | Prof        | <u>Adv</u>                 | Prof. & Adv.             | <u>Prof</u>           | <u>Adv</u>    | rof. & Adv |  |
| All Students              | 37.2%       | 2.2%                       | 39.4%                    | 59.9%                 | 7.3%          | 67.2%      |  |
| St W/ Dis.                | 21.7%       | 0.0%                       | 21.7%                    | 53.8%                 | 0.0%          | 53.8%      |  |
| Econ Dis.                 | 32.1%       | 1.9%                       | 34.0%                    | 61.8%                 | 5.5%          | 67.3%      |  |
| ES - 4K-6                 |             | '22-2                      | 23                       | I                     | '23-24        |            |  |
| Achievement               |             | <u>C-F</u>                 |                          | <u>'23-24</u><br>C-FC |               |            |  |
| Math                      | Prof        | Adv                        | <u>⊆</u><br>Prof. & Adv. | l<br>Prof             | Adv           | rof. & Ad  |  |
| All Students              | 36.5%       | 5.8%                       | 42.3%                    | 51.8%                 | 19.0%         | 70.8%      |  |
| St W/ Dis.                | 21.7%       | 0.0%                       | 21.7%                    | 38.5%                 | 7.7%          | 77.0%      |  |
| Econ Dis.                 | 35.8%       | 3.8%                       | 39.6%                    | 50.9%                 | 23.6%         |            |  |
| LCOIT DIS.                | 33.070      | <b>3.0</b> /0              | 33.070                   | 30.370                | 20.070        | 74.570     |  |
| JH/HS 7-12                |             | <u>'22-</u>                | <u>23</u>                |                       | <u>'23-24</u> | 1          |  |
| Achievement               |             | C-F                        | C                        |                       | <u>C-FC</u>   |            |  |
| <u>ELA</u>                | <u>Prof</u> | <u>Adv</u>                 | Prof. & Adv.             | <u>Prof</u>           | <u>Adv</u>    | rof. & Ad  |  |
| All Students              | 34.8%       | 3.6%                       | 38.4%                    | 48.8%                 | 6.0%          | 54.8%      |  |
| St W/ Dis.                | 0.0%        | 3.8%                       | 3.8%                     | 13.6%                 | 0.0%          | 13.6%      |  |
| Econ Dis.                 | 27.7%       | 4.6%                       | 32.3%                    | 38.3%                 | 6.7%          | 45.0%      |  |
| W. // 10 7 40             |             | 100.4                      | no I                     | ı                     | 100.04        |            |  |
| JH/HS 7-12<br>Achievement |             | <u>'22-2</u><br><u>C-F</u> |                          | <u>'23-24</u><br>C-FC |               |            |  |
| Math                      | Prof        | Adv                        | <u> </u>                 | l<br><u>Prof</u>      | Adv           | rof. & Ad  |  |
| All Students              | 16.7%       | 1.4%                       | 18.1%                    | 38.8%                 | 1.5%          | 40.3%      |  |
| St W/ Dis.                | 3.8%        | 0.0%                       | 3.8%                     | 4.5%                  | 0.0%          | 9.0%       |  |
| Econ Dis.                 | 15.4%       | 3.1%                       | 18.5%                    | 38.3%                 | 1.7%          | 40.0%      |  |
| 2001. 2101                |             |                            | 20.070                   |                       |               | 101070     |  |
| District <u>'22-23</u>    |             |                            | <u>23</u>                |                       | <u>'23-24</u> | :          |  |
| Achievement               |             | C-F                        | <u>C</u>                 |                       | <u>C-FC</u>   |            |  |
| <u>ELA</u>                | <u>Prof</u> | <u>Adv</u>                 | Prof. & Adv.             | <u>Prof</u>           | <u>Adv</u>    | rof. & Ad  |  |
| All Students              | 35.8%       | 3.1%                       | 38.9%                    | 53.1%                 | 7.0%          | 60.1%      |  |
| St W/ Dis.                | 10.2%       | 2.0%                       | 12.2%                    | 30.6%                 | 0.0%          | 30.6%      |  |
| Econ Dis.                 | 29.7%       | 3.4%                       | 33.1%                    | 49.6%                 | 6.1%          | 55.7%      |  |
|                           |             |                            |                          |                       |               |            |  |
| District                  |             | <u>'22-</u>                | <u>23</u>                | <u>'23-24</u>         |               |            |  |
| Achievement               |             | C-F                        | <u>c</u>                 |                       | C-FC          |            |  |
| <u>Math</u>               | <u>Prof</u> | <u>Adv</u>                 | Prof. & Adv.             | <u>Prof</u>           | <u>Adv</u>    | rof. & Ad  |  |
|                           |             |                            |                          |                       |               |            |  |