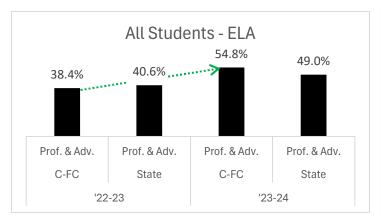

| JH/HS 7-12   |             |            | <u>'2</u>    | 22-23        |            |              | <u>'23-24</u> |            |              |              |            |              |  |  |
|--------------|-------------|------------|--------------|--------------|------------|--------------|---------------|------------|--------------|--------------|------------|--------------|--|--|
| Achievement  |             | <u>C-F</u> | <u>C</u>     | <u>State</u> |            |              |               | C-F        | <u>C</u>     | <u>State</u> |            |              |  |  |
| <u>ELA</u>   | <u>Prof</u> | <u>Adv</u> | Prof. & Adv. | <u>Prof</u>  | <u>Adv</u> | Prof. & Adv. | <u>Prof</u>   | <u>Adv</u> | Prof. & Adv. | <u>Prof</u>  | <u>Adv</u> | Prof. & Adv. |  |  |
| All Students | 34.8%       | 3.6%       | 38.4%        | 31.6%        | 9.0%       | 40.6%        | 48.8%         | 6.0%       | 54.8%        | 38.0%        | 11.0%      | 49.0%        |  |  |
| St W/ Dis.   | 0.0%        | 3.8%       | 3.8%         |              |            |              | 13.6%         | 0.0%       | 13.6%        |              |            |              |  |  |
| Econ Dis.    | 27.7%       | 4.6%       | 32.3%        |              |            |              | 38.3%         | 6.7%       | 45.0%        |              |            |              |  |  |